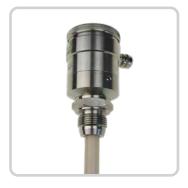

## TRUE LEVEL\* Capacitive Filling Level Probe - ATEX With analogue measuring range

- For connection to the capacitive amplifier KFA-1-...-Y70
- For use in areas with the risk of dust explosion, zone 20
- For use in areas with the risk of gas explosion, zone 1 Housing material (active zone): PTFE, Ø 16 mm
- Connection head and process connection stainless steel VA
- Process connection G 1"
- Automatic compensation of changes of the dielectric constant

BVS 05 ATEX E 185 IECEx BVS 07.0032 Ex mb II T4 € II 1/2 D IP 67 T 110°C Ex tD A20/21 IP 67 T 110°C

| Technical data                                                    |                                                                                          |
|-------------------------------------------------------------------|------------------------------------------------------------------------------------------|
| Active zone [M]                                                   | 470 mm                                                                                   |
| Туре                                                              | KFS-1-580-470-PTFE/VA-1"-StEx                                                            |
| Art. No.                                                          | KF 0602                                                                                  |
| Permitted ambient temperature                                     | -20+100 °C                                                                               |
| Degree of protection IEC 60529                                    | IP 67*                                                                                   |
| Norm                                                              | EN 60947-5-2                                                                             |
| Connection to the evaluation unit KFA-1Y70                        | Sockets within the connection head                                                       |
| Housing material                                                  | Stainless steel no. 1.4404 - AISI 316 L                                                  |
| Housing material (active Zone)                                    | PTFE (FDA 21 CFR 177.1550)                                                               |
| Pressure                                                          | 3 bar                                                                                    |
| Accessories:                                                      |                                                                                          |
| For evaluation unit KFA-1Y70:                                     | Plug connection Y75 / Y75, 2 m cable length, # 66101201, is not delivered with the probe |
| For evaluation unit KFA-1Y70:                                     | Plug connection Y75 / Y75, 5 m cable length, # 66101202, is not delivered with the probe |
| For matching accessories please see our selection of accessories. |                                                                                          |
|                                                                   |                                                                                          |