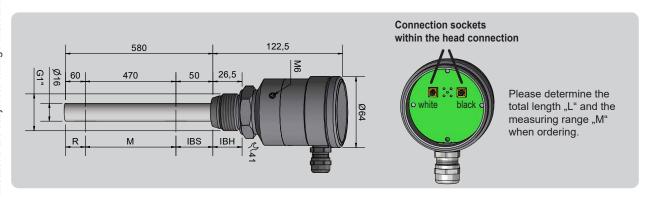

BVS 05 ATEX E 185 IECEx BVS 07.0032 Ex mb II T4 € II 1/2 D IP 67 T 110°C Ex tD A20/21 IP 67 T 110°C

| Technical data                                                    |                                                                                          |
|-------------------------------------------------------------------|------------------------------------------------------------------------------------------|
| Active zone [M]                                                   | 470 mm                                                                                   |
| Туре                                                              | KFS-1-580-470-PTFE/VA-1"-StEx                                                            |
| Art. No.                                                          | KF 0602                                                                                  |
| Permitted ambient temperature                                     | -20+100 °C                                                                               |
| Degree of protection IEC 60529                                    | IP 67*                                                                                   |
| Norm                                                              | EN 60947-5-2                                                                             |
| Connection to the evaluation unit KFA-1Y70                        | Sockets within the connection head                                                       |
| Housing material                                                  | Stainless steel no. 1.4404 - AISI 316 L                                                  |
| Housing material (active Zone)                                    | PTFE (FDA 21 CFR 177.1550)                                                               |
| Pressure                                                          | 3 bar                                                                                    |
| Accessories:                                                      |                                                                                          |
| For evaluation unit KFA-1Y70:                                     | Plug connection Y75 / Y75, 2 m cable length, # 66101201, is not delivered with the probe |
| For evaluation unit KFA-1Y70:                                     | Plug connection Y75 / Y75, 5 m cable length, # 66101202, is not delivered with the probe |
| For matching accessories please see our selection of accessories. |                                                                                          |
|                                                                   |                                                                                          |