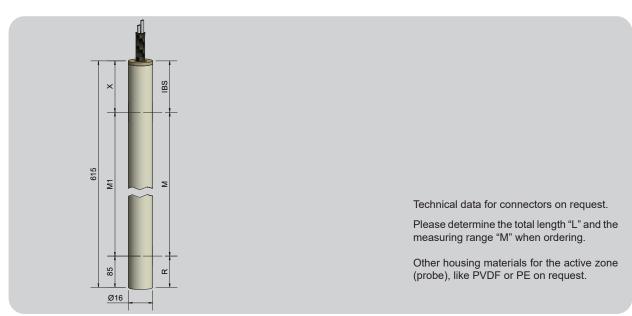

## TRUE LEVEL Capacitive Filling Level Probe - KFS With analogue measuring range

- For connection to the capacitive amplifier KFA-1-...-Y70
- · Housing material: GFK, Ø 16 mm
- Probe length: max. 2000 mm
- · Automatic compensation of changes of the dielectric constant

| Technical data                 |                                                                                          |
|--------------------------------|------------------------------------------------------------------------------------------|
| Active zone [M]                | Start of measuring section [M1] from 85 mm, referred to probe tip                        |
| Туре                           | KFS-1-85-615-M1-GFK-D16-X02-Y75                                                          |
| Art. No.                       | KF 0182                                                                                  |
| Permitted ambient temperature  | -50+200 °C                                                                               |
| Degree of protection IEC 60529 | IP 67                                                                                    |
| Norm                           | EN 60947-5-2                                                                             |
| Connection                     | 2m, FEP cable, coax with plug                                                            |
| Housing material               | GFK                                                                                      |
| Housing material (active Zone) | GFK                                                                                      |
| Housing material tail end      | PEEK (FDA 21 CFR 177.2415)                                                               |
| Accessories:                   |                                                                                          |
| For evaluation unit KFA-1Y70:  | Plug connection Y75 / Y75, 2 m cable length, # 66101201, is not delivered with the probe |
| For evaluation unit KFA-1Y70:  | Plug connection Y75 / Y75, 5 m cable length, # 66101202, is not delivered with the probe |