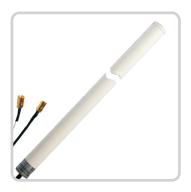

## TRUE LEVEL Capacitive Filling Level Probe - KFS With analogue measuring range

- For connection to the capacitive amplifier KFA-1-...-Y70
- · Housing material: GFK, Ø 16 mm
- Probe length: max. 2000 mm
- · Automatic compensation of changes of the dielectric constant

| Technical data                 |                                                                                          |
|--------------------------------|------------------------------------------------------------------------------------------|
| Active zone [M]                | Start of measuring section [M1] from 85 mm, referred to probe tip                        |
| Туре                           | KFS-1-85-615-M1-GFK-D16-X02-Y75                                                          |
| Art. No.                       | KF 0182                                                                                  |
| Permitted ambient temperature  | -50+200 °C                                                                               |
| Degree of protection IEC 60529 | IP 67                                                                                    |
| Norm                           | EN 60947-5-2                                                                             |
| Connection                     | 2m, FEP cable, coax with plug                                                            |
| Housing material               | GFK                                                                                      |
| Housing material (active Zone) | GFK                                                                                      |
| Housing material tail end      | PEEK (FDA 21 CFR 177.2415)                                                               |
| Accessories:                   |                                                                                          |
| For evaluation unit KFA-1Y70:  | Plug connection Y75 / Y75, 2 m cable length, # 66101201, is not delivered with the probe |
| For evaluation unit KFA-1Y70:  | Plug connection Y75 / Y75, 5 m cable length, # 66101202, is not delivered with the probe |